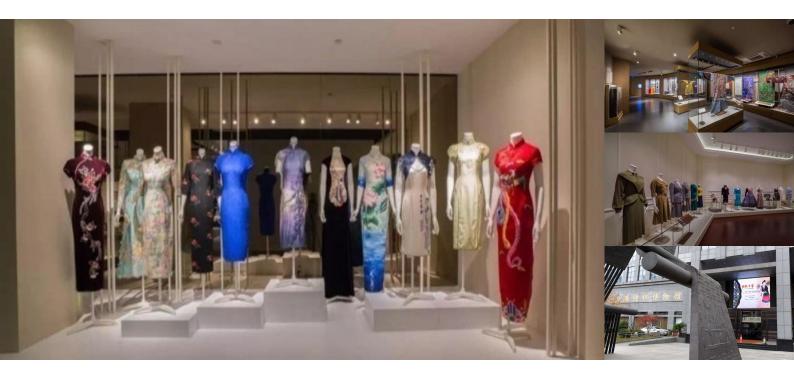

#### **Enjoy Textile Show**

上海紡織博物館 2016

Shanghai Textile Museum is located at the south bank of Suzhou, Macao Road, north side, east of Changhua Road, Changshou Road & Bridge northwest wing of the former Shanghai Shen new textileplant ninth site, the outdoor exhibition area of 1,500 square meters of indoor exhibition area of 4480 square meters, is a geographical Museum of the sex industry

The project is a renovation project. The whole field lighting can be changed by the overall control of ZigBee Intelligent Wireless Control System. and the color temperature can be changed by INNO 719 according to different exhibits to achieve the best display effect. System Equipment List: