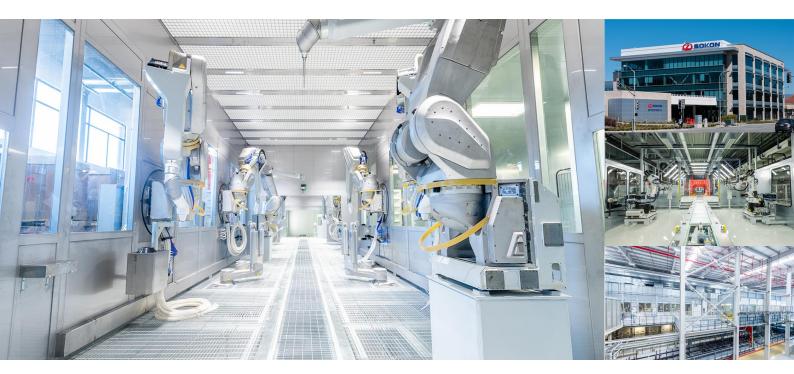

The Factory A is over 12,000 square metres, using the most energy efficient LED technology on the market. Following the upgrade, all of the lighting is now controlled 100% wirelessly, using the ZigBee Intelligent Wireless Control System.

#### **System Equipment List:**

ZigBee Gateway-NANO QTY: >45 pcs
ZigBee Daylight Sensor--INNO-SENSOR-826 QTY: >10 pcs
ZigBee Smart Controller (1-10V) -- INNO610 QTY: > 4000 pcs
LED High Bay 150W with INNO610 QTY: >1500pcs
LED Tri-proof Light 60W with INNO610 QTY:>2500pcs
ZigBee CCT & Scene Control Dimmer Z501-CS QTY: 30 pcs