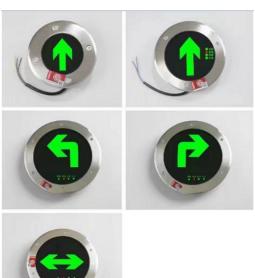

# **Description:**

This product use high quality aluminum shell and tempered glass board as the main material, simple looking design, with durable long life span LED as light source, it can be used in building, hospital, supermarket and other public places