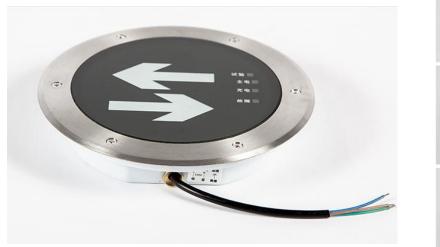

# **Description:**

This product use high quality aluminum shell and tempered glass board as the main material, simple looking design, with durable long life span LED as light source, it can be used in building, hospital, supermarket and other public places

#### **Electrical Specification**

>Input Voltage: AC220/ 50-60Hz
>Power: 3W
>Product Size: D245\*H40mm
>Light Source: LED
>Back Up time: 90/120/180minutes
>Battery Type: Nickel-cadmium
>Battery Voltage: 1.2V
>Material: Aluminum+Tempered Glass
>Life Span: 50,000 Hours
>Installation Way: Recessed
>Net Weight: 0.9kg
>Gross Weight: 1.2kg
>IP Grade: IP67