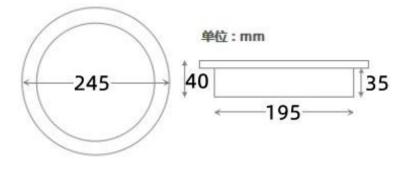

#### **Electrical Specification**

>Input Voltage: AC220/ 50-60Hz
>Power: 3W
>Product Size: D245\*H40mm
>Light Source: LED
>Back Up time: 90/120/180minutes
>Battery Type: Nickel-cadmium
>Battery Voltage: 1.2V
>Material: Aluminum+Tempered Glass
>Life Span: 50,000 Hours
>Installation Way: Recessed
>Net Weight: 0.9kg
>Gross Weight: 1.2kg
>IP Grade: IP67