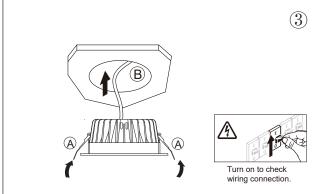

**Production Dimension** 

(1)

Cut off the mounting hole as sketch.

Connect the the load wire into the driver box's driver, and put the driver box into the ceiling as sketch.

Install the luminaires to the corresponding location and turn on electricity to check wiring connection, light up.