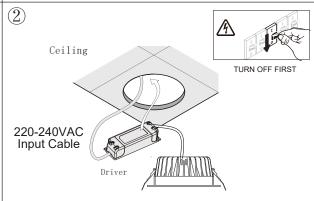

**Production Dimension** 

(1)

Cut off the mounting hole as sketch.

Connect the the load wire into the driver box's driver, and put the driver box into the ceiling as sketch.

Install the luminaires to the corresponding location and turn on electricity to check wiring connection, light up.