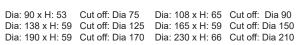

**Production Dimension** 

(1)

Cut off the mounting hole as sketch.

Connect the the load wire into the driver box's driver, and put the driver box into the ceiling as sketch.

Install the luminaires to the corresponding location and turn on electricity to check wiring connection, light up.