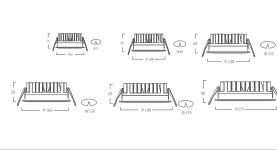

**Production Dimension** 

(1)

Cut off the mounting hole as sketch.

Connect the the load wire into the driver box's driver, and put the driver box into the ceiling as sketch.

Install the luminaires to the corresponding location and turn on electricity to check wiring connection, light up.