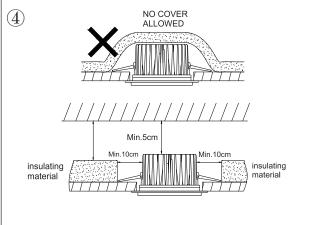

**Production Dimension** 

(1)

Cut off the mounting hole as sketch.

Connect the the load wire into the driver box's driver, and put the driver box into the ceiling as sketch.

Install the luminaires to the corresponding location and turn on electricity to check wiring connection, light up.