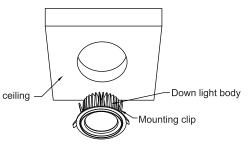

**Production Dimension** 

(1)

Cut off the mounting hole as sketch.

Connect the the load wire into the driver box's driver, and put the driver box into the ceiling as sketch.

Install the luminaires to the corresponding location and turn on electricity to check wiring connection, light up.