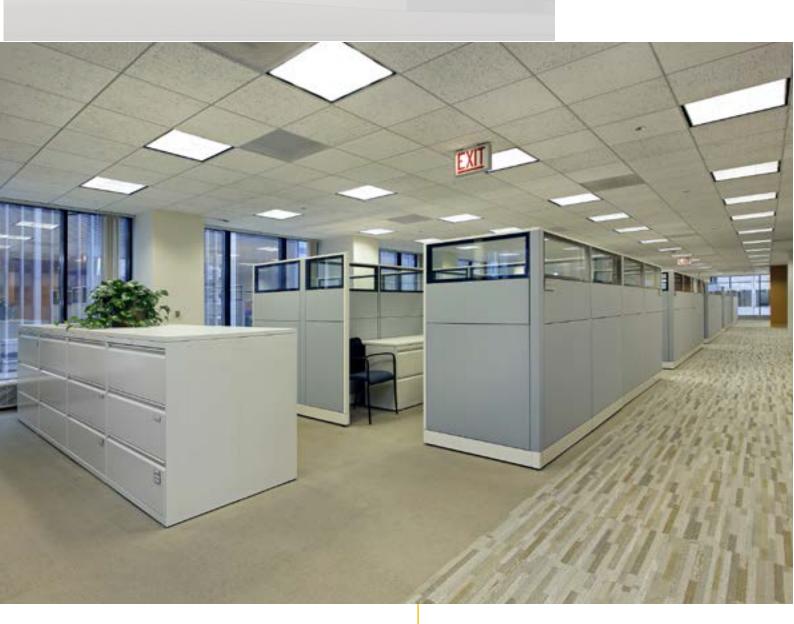

## **LNOVO**

Recessed, Surface & Suspended LED Pannel Light

- Offering LED lighting solutions for offices focusing employee's wellbeing and health
- LED panel recessed and surfaced from DIMON helps balance functionality and inspiration at work to the employee who is engaged in practical tasks.
- Emergency lighting facility in case of power failure.
- · Low impact lighting that makes employees feel better and continuously inspire themto become more productive backed up with proper system design, commissioning and attention to the comfort of users.
- LED technology gives the possibly to transform work spaces.