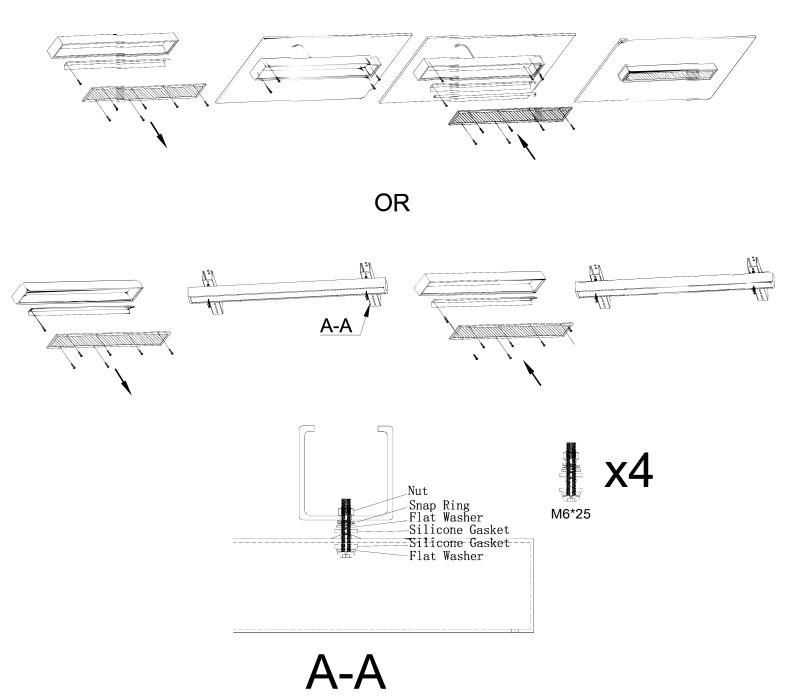

## **INSTALLATION:**

- 1.Remove screws of frame, take out the frame and reflector
- 2.Install and fixt fitting to the ceiling.
- 3. Connect power to the connector
- 4.Install reflector and tubes.
- 5.Re-install the screw of frame.