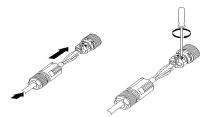

- 2. Two different kinds of cable connection:
- 1) Male&female connector: as picture

Rotated the nut to location notch, and push back the nut, Adjust the male&female connect at the same level, so that it can lock mutual tightly, then push and tighten the female connector.