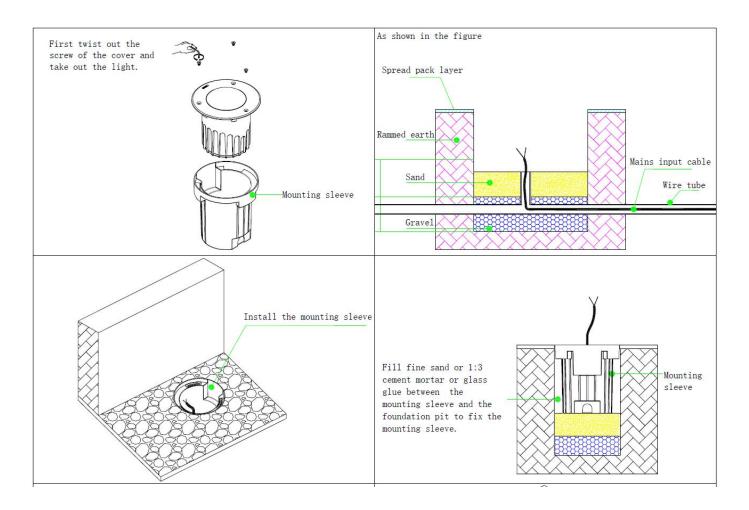

- 1. Installation requirement
- 1) Prepare all accessory of lamp installation.
- 2) Pls be sure that lamp is cut off the power, during the installation or maintenance.
- 3) The using voltage can't exceed the rated voltage.
- 4) The power cable specification must be CCC certificated waterproof power cable.
- 5) Can't use the lamp in the corrosivity, inflammability and Explosive environment.
- 6) The installation method as below picture: