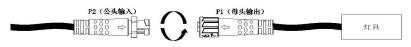

- 2. Two different kinds of cable connection:
- 1) Male&female connector: as picture

Rotated the nut to location notch, and push back the nut, Adjust the male&female connect at the same level, so that it can lock mutual tightly, then push and tighten the female connector.

### 4. Lamp connection diagram: