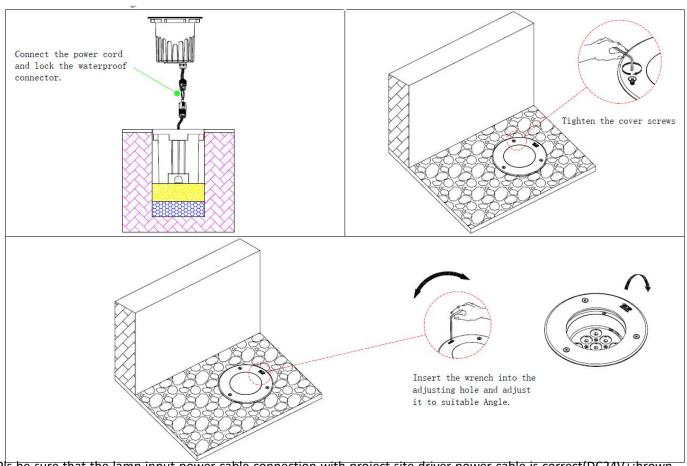

- 1. Installation requirement
- 1) Prepare all accessory of lamp installation.
- 2) Pls be sure that lamp is cut off the power, during the installation or maintenance.
- 3) The using voltage can't exceed the rated voltage.
- 4) The power cable specification must be CCC certificated waterproof power cable.
- 5) Can't use the lamp in the corrosivity, inflammability and Explosive environment.
- 6) The installation method as below picture:

## LACARY PRO -ADJUSTABLE

7) Pls be sure that the lamp input power cable connection with project site driver power cable is correct(DC24V+:brown, DC24V-:blue). If not, the water will go though the cable, then affect the lamp using.