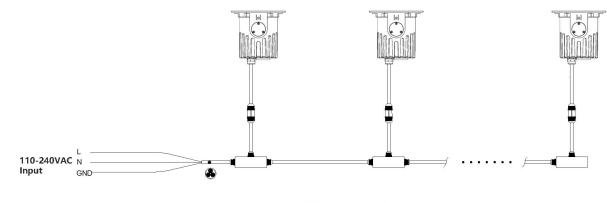

lamp input power cable connection with project site driver power cable is correct(DC24V+:brown, DC24V-:blue). If not, the water will go though the cable, then affect the lamp using.

- 2. Two different kinds of cable connection:
- 1) Male&female connector: as picture



Rotated the nut to location notch, and push back the nut, Adjust the male&female connect at the same level, so that it can lock mutual tightly, then push and tighten the female connector.

2) Waterproof junction box: as picture



Connect the lamp power with driver power cable, and lock the waterproof connector

Pls double check the cable connection is correct, then turn on the lamp, and finish installation.
(24VDC lamp can't connect AC220 directly, it must connect 24VDC driver firstly)



### 4. Lamp connection diagram:



### AC100-240VAC

#### 5. Note

In order to avoid the lamp breakage, fall, electric shock, fire and other accidents that threaten personal safety, please strictly follow the installation and use instructions, can't modify the lamp and change lamp inner electrical parts by yourself.

5.1 The power supply can't exceed the rated range (input voltage 24VDC). Using lamp over the rated voltage for a long time, it will cause the lamp overheating and broken.

5.2 In order to avoid electric shock, pls take off the driver before install the lamp. The lamp must be turned on after complete the installation.

5.3 The lamp can't install at the heat source and corrosive gases place, so as not to affect the lamp life time.

5.4 Pls ensure that install area can bear 10 times of product weight, before you