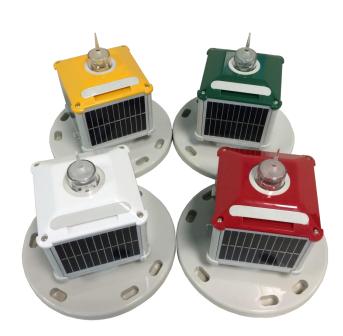

### **SOLAR-X-3NM**

1NM~3NM-Selfcontained Marine Lartern

- SOLAR X series is a self-contained lantern powered by solar energy and lithium battery with integrated structure design.
- It has the characteristics of low power consumption, easy maintenance and aging resistance. It can be widely used inbinland rivers, Coastal and harbor light buoys.
- This series of lamps is composed of LED point light source, lens, solar panel and weather-resistant material base.
- The GPS high-precision clock is used to realize the synchronous flash function;
- The range is >3 nautical miles
- The vertical divergence angle is 8.3±0.3 degrees and the horizontal divergence angle is 360 degrees.

|      | Color Battery Capacity |      | Synchronisation                                                                    |      |               |
|------|------------------------|------|------------------------------------------------------------------------------------|------|---------------|
| Code | Description            | Code | Description                                                                        | Code | Description   |
| R    | Red                    | 22AH | Standard Type: 3.6V 22.4AH Lithium-Ion Rechargeable Cell Battery (self-protection) | N    | Without GPS   |
| G    | Green                  | 30AH | Optional Type: 3.6V 30AH Lithium-Ion Rechargeable Cell Battery (self-protection)   | GPS  | GNSS (GPS+BDS |
| Υ    | Yellow                 | 52AH | Optional Type: 3.6V 52AH Lithium-Ion Rechargeable Cell Battery (self-protection)   |      |               |
| W    | White                  |      |                                                                                    |      |               |