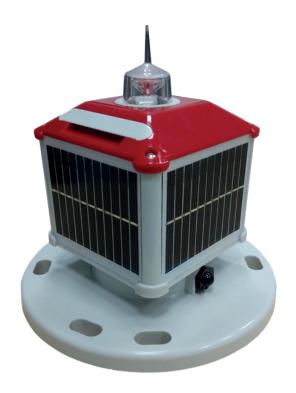

### **SOLAR-X-3NM**

1NM~3NM-Selfcontained Marine Lartern

- SOLAR X series is a self-contained lantern powered by solar energy and lithium battery with integrated structure design.
- It has the characteristics of low power consumption, easy maintenance and aging resistance. It can be widely used inbinland rivers, Coastal and harbor light buoys.
- This series of lamps is composed of LED point light source, lens, solar panel and weather-resistant material base.
- The GPS high-precision clock is used to realize the synchronous flash function;
- The range is >3 nautical miles
- The vertical divergence angle is 8.3±0.3 degrees and the horizontal divergence angle is 360 degrees.