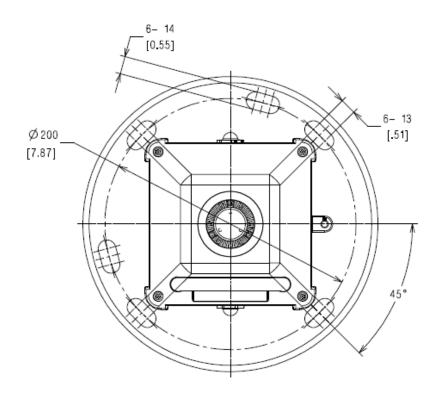

de | Description            | Code | Description                                                                        | Code | Description   |
| R    | Red                    | 22AH | Standard Type: 3.6V 22.4AH Lithium-Ion Rechargeable Cell Battery (self-protection) | N    | Without GPS   |
| G    | Green                  | 30AH | Optional Type: 3.6V 30AH Lithium-Ion Rechargeable Cell Battery (self-protection)   | GPS  | GNSS (GPS+BDS |
| Υ    | Yellow                 | 52AH | Optional Type: 3.6V 52AH Lithium-Ion Rechargeable Cell Battery (self-protection)   |      |               |
| W    | White                  |      |                                                                                    |      |               |



www.dimontechnology.com 3

# **Technical Drawing**







Unit: mm