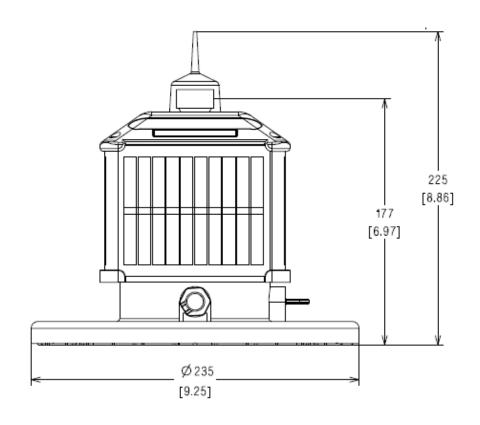

# **Technical Drawing**

Unit: mm

### **Technical Data**

| Features                               | <ul> <li>Long Life -LED Light Source</li> <li>Optional GPS synchronisation module</li> <li>4 levels of luminous intensity adjustment to adapt to different range requirements.</li> <li>Available in all IALA approved colours</li> <li>256 user selectable flash characters and selectable dayligt sensor</li> <li>Magnetic On/Off Switch for quick deployment and hassle free storage maintenance check</li> <li>User selectable power and flash character settings via an optional IR</li> <li>Working hours lasting up to 20 days in bad weather (1:1 ratio of light to dark).</li> <li>Optional GNSS synchronized-conotrol flash function by GPS and BDS</li> <li>Ingress Protection: IP67</li> </ul> |
|----------------------------------------|------------------------------------------------------------------------------------------------------------------------------------------------------------------------------------------------------------------------------------------------------------------------------------------------------------------------------------------------------------------------------------------------------------------------------------------------------------------------------------------------------------------------------------------------------------------------------------------------------------------------------------------------------------------------------------------------------------|
| Selectable Range                       | • 1 nautical miles (T=0.74) • 2 nautical miles (T=0.74) • 3 nautical miles(T=0.74)                                                                                                                                                                                                                                                                                                                                                                                                                                                                                                                                                                                                                         |
| Available Colours                      | • Red • Green • Yellow • White                                                                                                                                                                                                                                                                                                                                                                                                                                                                                                                                                                                                                                                                             |
| Visibility                             | 360° horizon (omnidirectional)                                                                                                                                                                                                                                                                                                                                                                                                                                                                                                                                                                                                                                                                             |
| Vertical Divergence                    | 8.3°±0.3                                                                                                                                                                                                                                                                                                                                                                                                                                                                                                                                                                                                                                                                                                   |
| Flash Codes                            | Up to 256 codes IALA , field selectable                                                                                                                                                                                                                                                                                                                                                                                                                                                                                                                                                                                                                                                                    |
| Synchronisation                        | Optional GNSS (GPS+BDS)                                                                                                                                                                                                                                                                                                                                                                                                                                                                                                                                                                                                                                                                                    |
| Sunswitch Threshold<br>Daylight Sensor | Default 300Lux (100~1000Lux adjustable)                                                                                                                                                                                                                                                                                                                                                                                                                                                                                                                                                                                                                                                                    |
| Input Voltage                          | DC3.6V                                                                                                                                                                                                                                                                                                                                                                                                                                                                                                                                                                                                                                                                                                     |
| Power settings                         | 4 levels adjustable from 1NM to 3NM                                                                                                                                                                                                                                                                                                                                                                                                                                                                                                                                                                                                                                                                        |
| Solar Power                            | 4W (4 x 1W) Scratch-resistant Solar Panels                                                                                                                                                                                                                                                                                                                                                                                                                                                                                                                                                                                                                                                                 |
| Battery Capacity                       | <ul> <li>Standard Type NVA-P3622:3.6V 22.4AH Lithium-Ion Rechargeable Cell Battery (self-protection)</li> <li>Optional Type: 3.6V 30AH Lithium-Ion Rechargeable Cell Battery (self-protection)</li> <li>Optional Type: 3.6V 52AH Lithium-Ion Rechargeable Cell Battery (self-protection)</li> </ul>                                                                                                                                                                                                                                                                                                                                                                                                        |
| Control Protocol                       | Handheld IR controller                                                                                                                                                                                                                                                                                                                                                                                                                                                                                                                                                                                                                                                                                     |
| Magnetron Switch                       | YES                                                                                                                                                                                                                                                                                                                                                                                                                                                                                                                                                                                                                                                                                                        |
| Weight                                 | 2.5KG for Standard Version                                                                                                                                                                                                                                                                                                                                                                                                                                                                                                                                                                                                                                                                                 |
| Dimension                              | Dia 235mm x H: 225mm                                                                                                                                                                                                                                                                                                                                                                                                                                                                                                                                                                                                                                                                                       |
| Operation Temperature                  | 0° to +60°C                                                                                                                                                                                                                                                                                                                                                                                                                                                                                                                                                                                                                                                                                                |
| Ingress Protection                     | IP 67                                                                                                                                                                                                                                                                                                                                                                                                                                                                                                                                                                                                                                                                                                      |
| Housing materials                      | UV resistant molded polycarbonate                                                                                                                                                                                                                                                                                                                                                                                                                                                                                                                                                                                                                                                                          |
| Carton Size :                          | L*W*H (310x290x278mm)                                                                                                                                                                                                                                                                                                                                                                                                                                                                                                                                                                                                                                                                                      |
| Certification                          | IP67                                                                                                                                                                                                                                                                                                                                                                                                                                                                                                                                                                                                                                                                                                       |